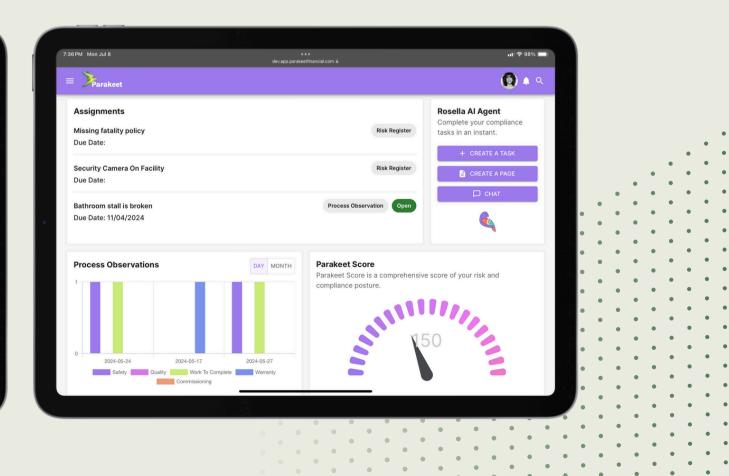

#### **Compliance AI** Agent

- Automated regulatory filings
- Coverage Gap & Risk Register Automation
- Automated Regulatory change capture

#### **World Class** Integrations

- HRIS
- Accounting
- Insurance
- Production
- Quality

#### **Collaboration at** the Core

- Collaborate internally across Slack, Microsoft Teams, WhatsApp
- Collaborate with 3rd Party Vendors and Partners

| 12 PM Mon Jul 8 •••<br>dev app parakeetlinancial.com ii                                                                                                                                                                                                                                                                                                                                                                                 | ul 🗢 97% 💼                          | 7:38 PM Mon Jul 8                     |   | eee<br>devapp.parakeetfinancial.com B                                                                                                                                                                                                                                                                                                                                                                                                                                                                                                                                                                                                                                        | <b>ut</b> i \$ 989                                                                                                                                                                                                                                                                                                                                                                                                                                     |  |
|-----------------------------------------------------------------------------------------------------------------------------------------------------------------------------------------------------------------------------------------------------------------------------------------------------------------------------------------------------------------------------------------------------------------------------------------|-------------------------------------|---------------------------------------|---|------------------------------------------------------------------------------------------------------------------------------------------------------------------------------------------------------------------------------------------------------------------------------------------------------------------------------------------------------------------------------------------------------------------------------------------------------------------------------------------------------------------------------------------------------------------------------------------------------------------------------------------------------------------------------|--------------------------------------------------------------------------------------------------------------------------------------------------------------------------------------------------------------------------------------------------------------------------------------------------------------------------------------------------------------------------------------------------------------------------------------------------------|--|
| Parakeet                                                                                                                                                                                                                                                                                                                                                                                                                                | 🔞 🌲 🔍                               | = Parakeet                            |   |                                                                                                                                                                                                                                                                                                                                                                                                                                                                                                                                                                                                                                                                              | Q +                                                                                                                                                                                                                                                                                                                                                                                                                                                    |  |
| Rosella Details Title: New Requirements for Freight Railroads                                                                                                                                                                                                                                                                                                                                                                           |                                     | + NEW CHAT                            |   | Please summarize this article https://www.fda.gov/drugs/guidance-compliance-regulatory-<br>information                                                                                                                                                                                                                                                                                                                                                                                                                                                                                                                                                                       |                                                                                                                                                                                                                                                                                                                                                                                                                                                        |  |
| Instructions: New Requirements for Freight Railroads                                                                                                                                                                                                                                                                                                                                                                                    |                                     | Chat Session - 07/08/2024<br>13:37:23 | : | Main Summary                                                                                                                                                                                                                                                                                                                                                                                                                                                                                                                                                                                                                                                                 | Compliance Details                                                                                                                                                                                                                                                                                                                                                                                                                                     |  |
| Steps Taken                                                                                                                                                                                                                                                                                                                                                                                                                             |                                     | Chat Session - 07/07/2024<br>12:50:23 | : | The article provides an overview of the FDA's guidance, compliance, and regulatory information related to drugs It covers topics such as pharmaceutical inspections, good review practices, drug guidance documents, registration and listing, enforcement activities, drug compounding, exports and imports, relevant laws and regulations, and postmarketing requirements and surveillance. The article does not contain any information directly relevant to the other regulatory agencies specified (CPSC, DoD, DoE, DOT, EPA, OSHA, USDA), nor does it include any actionable outcomes or findings that are specific to the provided facility addresses in Midvale, UT. | FDA         FDA         DEA         FDA Compliance         9. Provides an overview of the FDA's guidance, compliance, and regulatory information related to drugs         0. Covers topics such as pharmaceutical inspections, good review practices, drug guidance documents, registration and listing, enforcement activities, drug compounding, exports and imports, relevant laws and regulations, and postmarketing requirements and surveillance |  |
| <ul> <li>Analyzed user query</li> <li>Carefully parsed the user's request to understand their information needs.</li> </ul>                                                                                                                                                                                                                                                                                                             |                                     | Chat Session - 07/07/2024<br>09:52:11 | : |                                                                                                                                                                                                                                                                                                                                                                                                                                                                                                                                                                                                                                                                              |                                                                                                                                                                                                                                                                                                                                                                                                                                                        |  |
| Searched the web<br>Scoured the internet for relevant and authoritative sources on the topic.                                                                                                                                                                                                                                                                                                                                           |                                     | Chat Session - 07/07/2024<br>08:17:56 | : |                                                                                                                                                                                                                                                                                                                                                                                                                                                                                                                                                                                                                                                                              |                                                                                                                                                                                                                                                                                                                                                                                                                                                        |  |
| Summarized findings<br>Synthesized the key information from the sources into a concise summary.                                                                                                                                                                                                                                                                                                                                         |                                     | Chat Session - 07/07/2024<br>06:45:06 | : |                                                                                                                                                                                                                                                                                                                                                                                                                                                                                                                                                                                                                                                                              |                                                                                                                                                                                                                                                                                                                                                                                                                                                        |  |
|                                                                                                                                                                                                                                                                                                                                                                                                                                         |                                     | Chat Session - 07/07/2024<br>06:44:40 | ÷ |                                                                                                                                                                                                                                                                                                                                                                                                                                                                                                                                                                                                                                                                              |                                                                                                                                                                                                                                                                                                                                                                                                                                                        |  |
| H1 H2 H3 Paragraph Bold Italic Strike Highlight Left Center Right Justify Set link Add Image from URL Add Youtube video<br>Research Summary                                                                                                                                                                                                                                                                                             |                                     | Chat Session - 07/03/2024<br>18:43:14 | : |                                                                                                                                                                                                                                                                                                                                                                                                                                                                                                                                                                                                                                                                              |                                                                                                                                                                                                                                                                                                                                                                                                                                                        |  |
| Summary                                                                                                                                                                                                                                                                                                                                                                                                                                 | ha safa                             | Chat Session - 07/03/2024<br>15:15:38 | : |                                                                                                                                                                                                                                                                                                                                                                                                                                                                                                                                                                                                                                                                              |                                                                                                                                                                                                                                                                                                                                                                                                                                                        |  |
| reliable, and efficient movement of people and goods by rail The sources cover various aspects of FRA's work, including its<br>structure, program offices, and key focus areas such as railroad safety, rail network development, research and development                                                                                                                                                                              | organizational<br>t, and grants and | Chat Session - 07/02/2024<br>08:49:33 | : |                                                                                                                                                                                                                                                                                                                                                                                                                                                                                                                                                                                                                                                                              |                                                                                                                                                                                                                                                                                                                                                                                                                                                        |  |
| pans.The sources highlight FRA's role in regulating the railroad industry, developing and enforcing safety standards, and supporting t<br>nodernization and expansion of the nation's rail infrastructure. Key regulatory concerns identified include train horn rules and quiet z<br>nazardous materials transportation, and the implem <del>entation of positive train control technolog</del> y.The sources also provide information | quiet zones,                        |                                       |   | Please type your message here                                                                                                                                                                                                                                                                                                                                                                                                                                                                                                                                                                                                                                                |                                                                                                                                                                                                                                                                                                                                                                                                                                                        |  |
|                                                                                                                                                                                                                                                                                                                                                                                                                                         |                                     |                                       |   |                                                                                                                                                                                                                                                                                                                                                                                                                                                                                                                                                                                                                                                                              |                                                                                                                                                                                                                                                                                                                                                                                                                                                        |  |