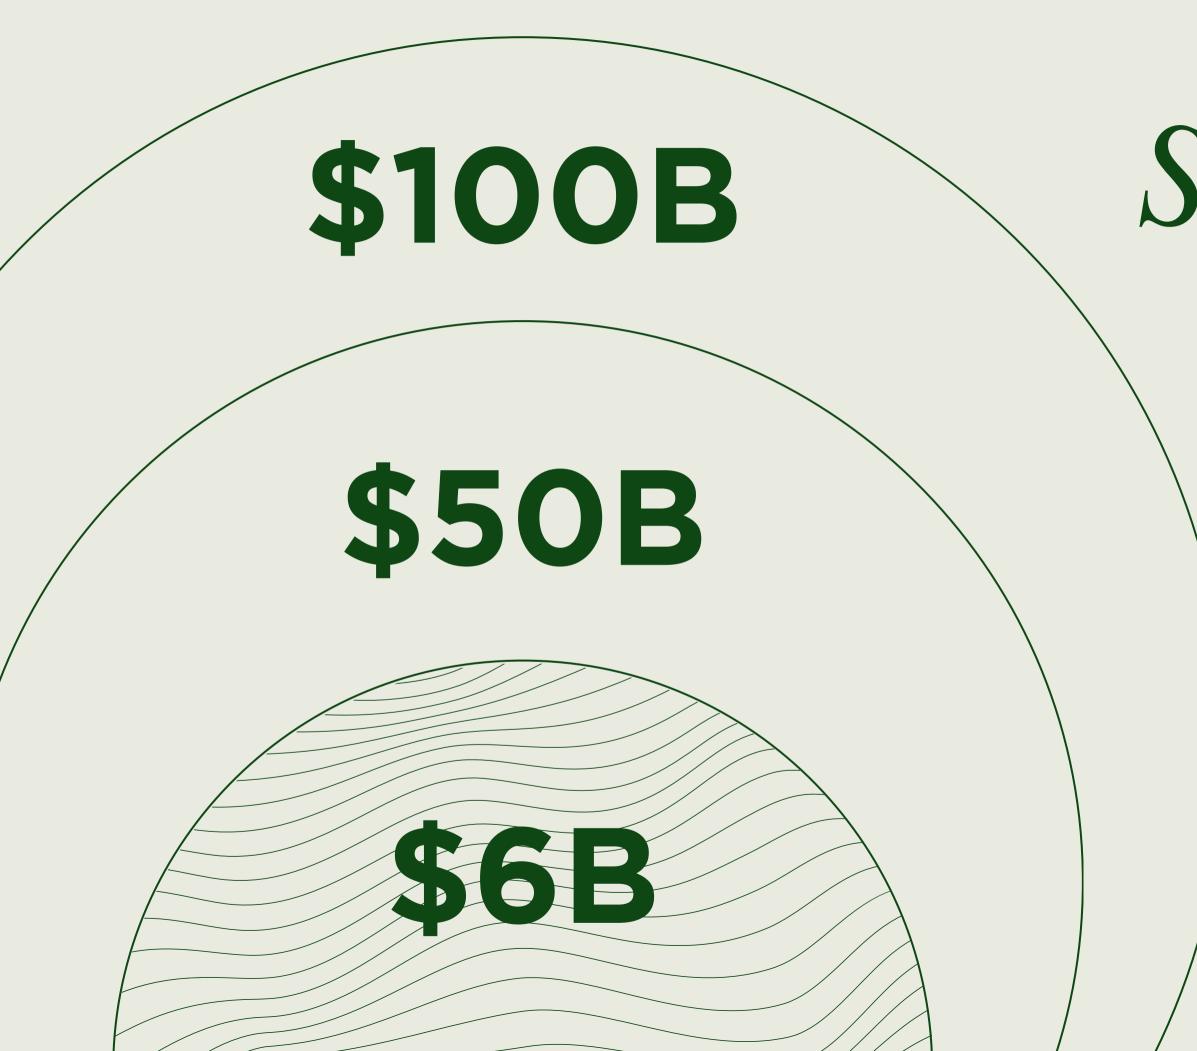

#### TAM

Industrial sector companies spend \$100B annually on compliance and risk-related spending, including software, staff, legal, and consultative services.

#### SAM

\$50B Spent on GRC, HR, Payments, and other software to tackle Risk and Compliance across these vectors.

#### SOM

\$6B for Risk and Compliance Spend for the sectors we're focused on (Manufacturing).

| Traction                                |           |        |        |
|-----------------------------------------|-----------|--------|--------|
| Our revenue comes from SaaS             | 1,000,000 |        |        |
| Subscriptions. Our GTM is Direct Sales. | 800,000   |        |        |
|                                         | 600,000   |        |        |
|                                         | 400,000   |        |        |
|                                         | 200,000   |        |        |
|                                         | 0         |        |        |
|                                         |           | Jan 24 | Feb 24 |