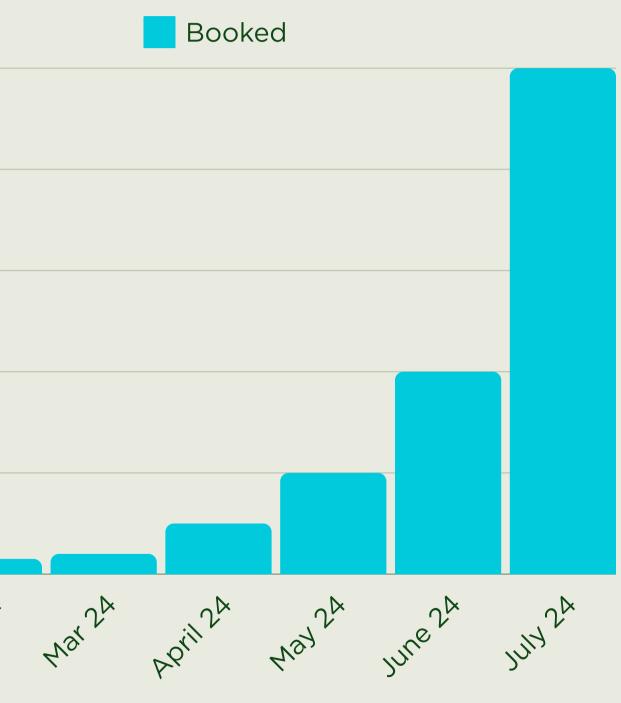

**Our** Numbers

7 Months in operation

2 employees

\$1M raised **Customers** 9 MRR \$51,000

**2024 ARR** Projection \$2,600,000

Burn \$26,000

BETA

Very Serious Ventures